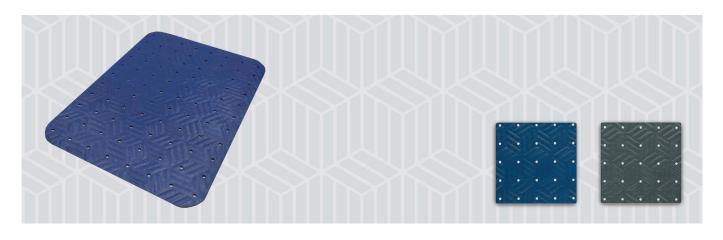

#### **KEY FEATURES**

- Slip resistant for increased safety in wet area.
- Comfortable for users to walk on.
- Hygienically treated with anti-microbial treatment.
- Made from durable closed-cell nitrile rubber that is UV resistant.
- Available on a lift and lay cleaning service.

#### RECOMMENDED USES

Leisure areas including

locker rooms, showers, pools, and spas.

| Colour | Size         | Product Code |
|--------|--------------|--------------|
| Blue   | 60cm x 90cm  | 17036513     |
|        | 90cm x 150cm | 17036525     |
|        | 90cm x 300cm | 17036537     |
| Grey   | 60cm x 90cm  | 17036549     |
|        | 90cm x 150cm | 17036550     |
|        | 90cm x 300cm | 17036562     |

Material: High-density, closed-cell nitrile rubber foam Thickness: 6.35mm

### Safety Standards

- Certified high-traction by the National Floor Safety Institute (NFSI).
- Passes flammability standard CPSC-FF1-70.
- ASTM C1028-96 Static Coefficient of Friction: Dry 0.99 Wet 0.82.