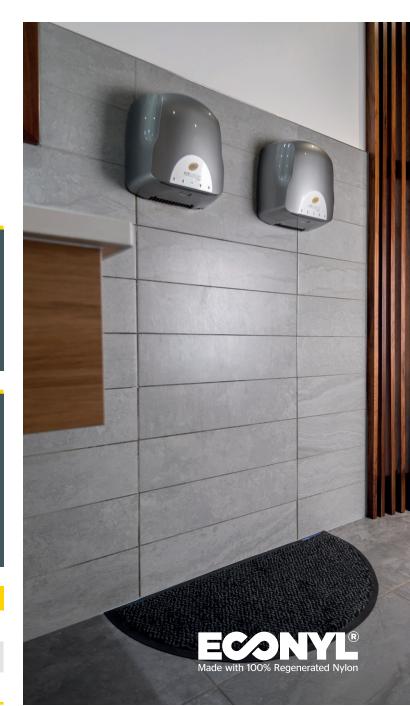

# Hand Dryer Mat

>

A hygienic solution to keeping your washroom floors dry and protected against trips and slips beneath hand dryers.

Water typically collects below a busy hand dryer. Prevent accidents by installing hand dryer mats.

Our hand dryer mats have been designed specifically with washroom hygiene and health and safety in mind. Ultra-fine fibres and standard high twist solution dyed nylon fibres help to pick up 32% more moisture compared to a standard nylon mat and 47% more than a standard cotton mat.

Manufactured using 100% regenerated Econyl yarn, our hand dryer mats are also environmentally friendly.