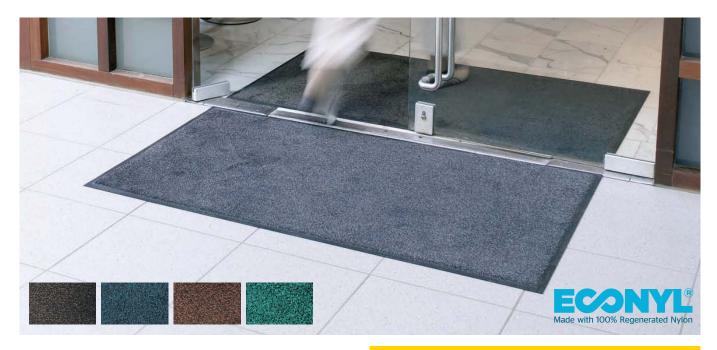

# Standard Mats

Functional & versatile, standard mats are ideal for heavy traffic areas and buildings where a high level of cleanliness is critical.

The Standard mats range consists of textile mats tufted from a high twist and heat set bi-colour nylon yarn, and comes in 4 contemporary colours to fit all interior design styles. Standard Mats are specially designed to pick up dirt and moisture in heavy traffic areas and buildings where a high level of cleanliness is critical.

## Key Features:

Standard mats offer the most common & cost effective barrier to dirt & moisture in the majority of office buildings. The versatility of size, shape & colour means there is a standard mat available for virtually all requirements. In addition to the off the shelf colours they can be printed in bespoke colours.

#### **Product Specification**

| Product Specification |                                                                                                                                                                |
|-----------------------|----------------------------------------------------------------------------------------------------------------------------------------------------------------|
| Composition           | Our new mats are 100% Econyl® regenerated BCF polyamide twisted and heat set multifilaments.                                                                   |
| Sizes                 | 120 x 85cm, 150 x 85cm, 240 x 85cm,<br>180 x 115cm, 240 x 115cm, 350 x 115cm                                                                                   |
| Thickness             | 9mm                                                                                                                                                            |
| Colours               | Mink; Sapphire; Brazil; Rainforest. Unicolour options available in 10 alternative standard colours. Logo/Image mats available in a combination of 150 colours. |