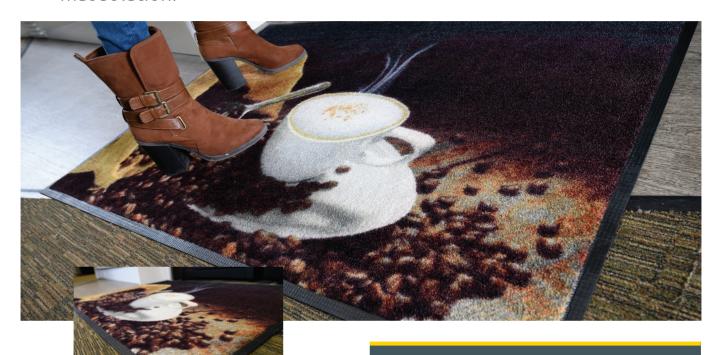

## Coffee vend – water cooler mat

Coffee vending machines and water coolers are prime areas where spills occur. Protect your flooring against damage with a dedicated mat solution.

Spills on hard surfaces can cause health and safety problems, while spills on carpets can cause costly permanent damage. Our Coffee vend/water cooler mats protect floors and ensure a safer more hygienic environment for everyone on site.

Coffee vend/water cooler textile mats are tufted from a high twist and heat set bi-colour nylon yarn. Coffee vend/water cooler mats are specially designed to pick up dirt and moisture in heavy traffic areas and buildings where a high level of cleanliness is critical.